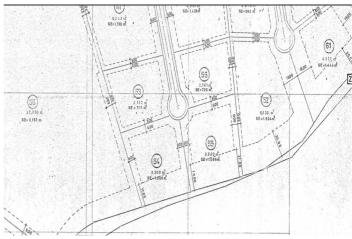

## Costa de la Luz, Sotogrande Alto

Discover the perfect opportunity for building an independent luxury villa on our exceptional residential plots! These plots offer great potential, allowing you to create a sanctuary tailored to your desires. Enjoy the privacy of a serene lifestyle, surrounded by the beauty of nature. You'll experience peace and quiet while still being just minutes away from essential amenities and a view of the Valderrama Golf court. The plots offer a very good value with a price of only 342.65€/m2. The KEY TERMS for BUILDING are the following: - Minimum plot size 2,000 m² - volume conditions: maximum occupancy = 33% - maximum height = 9 meters at the highest point of the ridge and 6.5 meters at the eaves - maximum number of floors = 2 - maximum buildable area = 0.33 m<sup>2</sup>/m<sup>2</sup> - separation from boundaries: 6 meters to the road and 3 meters to the boundary and separation from the golf course: 20 meters Here are the PURCHASE OPTIONS for the PLOTS: 1: The entire area: totaling 11.528 m<sup>2</sup>, with a built size of 3.804,24 m<sup>2</sup> = 3.950.069,20 € 2: Two neighbouring plots (see picture attached): - plot 53 (2.607 m<sup>2</sup>) and 54 (3.092 m<sup>2</sup>), totaling 5.699 m<sup>2</sup>, with a built size of 1.880,67 m<sup>2</sup> = 1.952.762,35 € - plot 55 (2.771 m<sup>2</sup>) and 56 (3.058 m<sup>2</sup>), totaling 5.829 m<sup>2</sup>, with a built size of 1.923,57 m<sup>2</sup> = 1.997.306,85 € CREATE YOUR DREAM VILLA WITH A TURNKEY SOLUTION For those in pursuit of an extraordinary experience, we are proud to present our turnkey villa solution, bringing your vision to life. Our skilled team will expertly manage every facet of the construction journey, guaranteeing exceptional quality and design at every step—from material selection to the precise execution of every detail. ADDITIONAL COST FOR TURNKEY VILLA PROJECT The cost for a turnkey villa project, inclusive of all soft costs such as architects, licenses, insurances, geotechnical studies, and more, currently averages around 4,000€ per square meter for exceptional villas from 300 square meters upwards. This cost reflects the high quality of materials, craftsmanship, and attention to detail that we strive to provide for our discerning clients. EMBRACE THE QUALITY OF LIVING IN SOTOGRANDE Due to the area's elevation, it has become a favorite for golf enthusiasts, with exceptional golf courses located here. Perhaps the most famous of the Sotogrande golf courses, Valderrama (just 3 km away from the plots) shot to international fame when the 32nd Ryder Cup was played there - leading to this part of the coast being temporarily renamed the Costa del Golf. Additionally Sotogrande is a home to one of the most important polo clubs in the world. Sotogrande Alto is also adjacent to the national natural park 'El Pinar del Rey,' a verdant and tranquil expanse that provides a peaceful retreat and adds to the area's calm atmosphere. This unique geographical feature not only highlights Sotogrande Alto's exclusivity and prestige but also increases its attractiveness as a luxurious and serene place to live. Amenities include the International School, stables, Hotel N.H. Almenara, and as mentioned before, the prestigious golf courses of Valderrama, Almenara, and La Reserva. The nearby beachside area around the Real Club de Golf de Sotogrande offers a vibrant marina with restaurants, cafés, shops, and easy beach access. Stunning beaches with cliffs that offer magnificent views of Africa and the Strait of Gibraltar. They are excellent for water sports and birdwatching. Notable beaches include El Cabrero and Cala Taraje, located outside of Torreguadiaro, as well as Sotogrande and Torrecarbonera (set in a pristine natural environment). FACTS 3,0 km car / bike drive to the Clubhouse of the Valderrama Golf Court 5,2 km to the private Sotogrande International School 6,2 km to supermarkets such as Mercadona, Lidl and the Overseas british supermarkt 6.9 km to the beautiful beach of Sotogrande 7,0 km to La Reserva Club Sotogrande 7,2 km to the well known Tracadero Sotogrande 9,8 km to the notable beach of El Cabrero and Cala Taraje, located outside of Torreguadiaro 10,1 km to the port of Sotogrande (Puerto Sotogrande/Puerto Depertivo) 22,9 km to Gibraltar International airport 111 km to the airport of Malaga If you're looking for a place with a great sense of community where you can stroll through the streets and that serves as a home for many families, the San Roque neighborhood is a good choice.