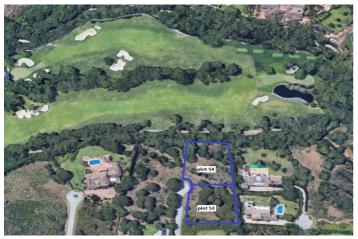

## Costa de la Luz, Sotogrande Alto

Discover the perfect opportunity for building an independent luxury villa on our exceptional residential plots! These plots offer great potential, allowing you to create a sanctuary tailored to your desires. Enjoy the privacy of a serene lifestyle, surrounded by the beauty of nature. You'll experience peace and quiet while still being just minutes away from essential amenities and a view of the Valderrama Golf court. The plots offer a very good value with a price of only 342.65€/m2. The KEY TERMS for BUILDING are the following: - Minimum plot size 2,000 m² - volume conditions: maximum occupancy = 33% - maximum height = 9 meters at the highest point of the ridge and 6.5 meters at the eaves - maximum number of floors = 2 - maximum buildable area = 0.33 m<sup>2</sup>/m<sup>2</sup> - separation from boundaries: 6 meters to the road and 3 meters to the boundary and separation from the golf course: 20 meters Here are the PURCHASE OPTIONS for the PLOTS: 1: The entire area: totaling 11.528 m<sup>2</sup>, with a built size of 3.804,24 m<sup>2</sup> = 3.950.069,20 € 2: Two neighbouring plots (see picture attached): - plot 53 (2.607 m<sup>2</sup>) and 54 (3.092 m<sup>2</sup>), totaling 5.699 m<sup>2</sup>, with a built size of 1.880,67 m<sup>2</sup> = 1.952.762,35 € - plot 55 (2.771 m<sup>2</sup>) and 56 (3.058 m<sup>2</sup>), totaling 5.829 m<sup>2</sup>, with a built size of 1.923,57 m<sup>2</sup> = 1.997.306,85 € CREATE YOUR DREAM VILLA WITH A TURNKEY SOLUTION For those in pursuit of an extraordinary experience, we are proud to present our turnkey villa solution, bringing your vision to life. Our skilled team will expertly manage every facet of the construction journey, guaranteeing exceptional quality and design at every step—from material selection to the precise execution of every detail. ADDITIONAL COST FOR TURNKEY VILLA PROJECT The cost for a turnkey villa project, inclusive of all soft costs such as architects, licenses, insurances, geotechnical studies, and more, currently averages around 4,000€ per square meter for exceptional villas from 300 square meters upwards. This cost reflects the high quality of materials, craftsmanship, and attention to detail that we strive to provide for our discerning clients. EMBRACE THE QUALITY OF LIVING IN SOTOGRANDE Due to the area's elevation, it has become a favorite for golf enthusiasts, with exceptional golf courses located here. Perhaps the most famous of the Sotogrande golf courses, Valderrama (just 3 km away from the plots) shot to international fame when the 32nd Ryder Cup was played there - leading to this part of the coast being temporarily renamed the Costa del Golf. Additionally Sotogrande is a home to one of the most important polo clubs in the world. Sotogrande Alto is also adjacent to the national natural park 'El Pinar del Rey,' a verdant and tranquil expanse that provides a peaceful retreat and adds to the area's calm atmosphere. This unique geographical feature not only highlights Sotogrande Alto's exclusivity and prestige but also increases its attractiveness as a luxurious and serene place to live. Amenities include the International School, stables, Hotel N.H. Almenara, and as mentioned before, the prestigious golf courses of Valderrama, Almenara, and La Reserva. The nearby beachside area around the Real Club de Golf de Sotogrande offers a vibrant marina with restaurants, cafés, shops, and easy beach access. Stunning beaches with cliffs that offer magnificent views of Africa and the Strait of Gibraltar. They are excellent for water sports and birdwatching. Notable beaches include El Cabrero and Cala Taraje, located outside of Torreguadiaro, as well as Sotogrande and Torrecarbonera (set in a pristine natural environment). FACTS 3,0 km car / bike drive to the Clubhouse of the Valderrama Golf Court 5,2 km to the private Sotogrande International School 6,2 km to supermarkets such as Mercadona, Lidl and the Overseas british supermarkt 6.9 km to the beautiful beach of Sotogrande 7,0 km to La Reserva Club Sotogrande 7,2 km to the well known Tracadero Sotogrande 9,8 km to the notable beach of El Cabrero and Cala Taraje, located outside of Torreguadiaro 10,1 km to the port of Sotogrande (Puerto Sotogrande/Puerto Depertivo) 22,9 km to Gibraltar International airport 111 km to the airport of Malaga If you're looking for a place with a great sense of community where you can stroll through the streets and that serves as a home for many families, the San Roque neighborhood is a good choice.