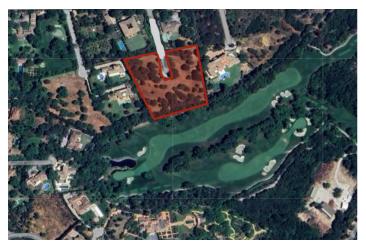

## Land for sale in Sotogrande Alto, Sotogrande

1,953,000 €

Reference: R4882615 Plot Size: 5,699m<sup>2</sup>

## Costa de la Luz, Sotogrande Alto

Discover the perfect opportunity for building an independent luxury villa on our exceptional residential plots! These plots offer great potential, allowing you to create a sanctuary tailored to your desires. Enjoy the privacy of a serene lifestyle, surrounded by the beauty of nature. You'll experience peace and quiet while still being just minutes away from essential amenities and a view of the Valderrama Golf court. The plots offer a very good value with a price of only 342.65€/m2. The KEY TERMS for BUILDING are the following: - Minimum plot size 2,000 m² - volume conditions: maximum occupancy = 33% - maximum height = 9 meters at the highest point of the ridge and 6.5 meters at the eaves - maximum number of floors = 2 - maximum buildable area = 0.33 m<sup>2</sup>/m<sup>2</sup> - separation from boundaries: 6 meters to the road and 3 meters to the boundary and separation from the golf course: 20 meters Here are the PURCHASE OPTIONS for the PLOTS: 1: The entire area: totaling 11.528 m<sup>2</sup>, with a built size of 3.804,24 m<sup>2</sup> = 3.950.069,20 € 2: Two neighbouring plots (see picture attached): - plot 53 (2.607 m<sup>2</sup>) and 54 (3.092 m<sup>2</sup>), totaling 5.699 m<sup>2</sup>, with a built size of 1.880,67 m<sup>2</sup> = 1.952.762,35 € - plot 55 (2.771 m<sup>2</sup>) and 56 (3.058 m<sup>2</sup>), totaling 5.829 m<sup>2</sup>, with a built size of 1.923,57 m<sup>2</sup> = 1.997.306,85 € CREATE YOUR DREAM VILLA WITH A TURNKEY SOLUTION For those in pursuit of an extraordinary experience, we are proud to present our turnkey villa solution, bringing your vision to life. Our skilled team will expertly manage every facet of the construction journey, guaranteeing exceptional quality and design at every step—from material selection to the precise execution of every detail. ADDITIONAL COST FOR TURNKEY VILLA PROJECT The cost for a turnkey villa project, inclusive of all soft costs such as architects, licenses, insurances, geotechnical studies, and more, currently averages around 4,000€ per square meter for exceptional villas from 300 square meters upwards. This cost reflects the high quality of materials, craftsmanship, and attention to detail that we strive to provide for our discerning clients. EMBRACE THE QUALITY OF LIVING IN SOTOGRANDE Due to the area's elevation, it has become a favorite for golf enthusiasts, with exceptional golf courses located here. Perhaps the most famous of the Sotogrande golf courses, Valderrama (just 3 km away from the plots) shot to international fame when the 32nd Ryder Cup was played there - leading to this part of the coast being temporarily renamed the Costa del Golf. Additionally Sotogrande is a home to one of the most important polo clubs in the world. Sotogrande Alto is also adjacent to the national natural park 'El Pinar del Rey,' a verdant and tranquil expanse that provides a peaceful retreat and adds to the area's calm atmosphere. This unique geographical feature not only highlights Sotogrande Alto's exclusivity and prestige but also increases its attractiveness as a luxurious and serene place to live. Amenities include the International School, stables, Hotel N.H. Almenara, and as mentioned before, the prestigious golf courses of Valderrama, Almenara, and La Reserva. The nearby beachside area around the Real Club de Golf de Sotogrande offers a vibrant marina with restaurants, cafés, shops, and easy beach access. Stunning beaches with cliffs that offer magnificent views of Africa and the Strait of Gibraltar. They are excellent for water sports and birdwatching. Notable beaches include El Cabrero and Cala Taraje, located outside of Torreguadiaro, as well as Sotogrande and Torrecarbonera (set in a pristine natural environment). FACTS 3,0 km car / bike drive to the Clubhouse of the Valderrama Golf Court 5,2 km to the private Sotogrande International School 6,2 km to supermarkets such as Mercadona, Lidl and the Overseas british supermarkt 6.9 km to the beautiful beach of Sotogrande 7,0 km to La Reserva Club Sotogrande 7,2 km to the well known Tracadero Sotogrande 9,8 km to the notable beach of El Cabrero and Cala Taraje, located outside of Torreguadiaro 10,1 km to the port of Sotogrande (Puerto Sotogrande/Puerto Depertivo) 22,9 km to Gibraltar International airport 111 km to the airport of Malaga If you're looking for a place with a great sense of community where you can stroll through the streets and that serves as a home for many families, the San Roque neighborhood is a good choice.