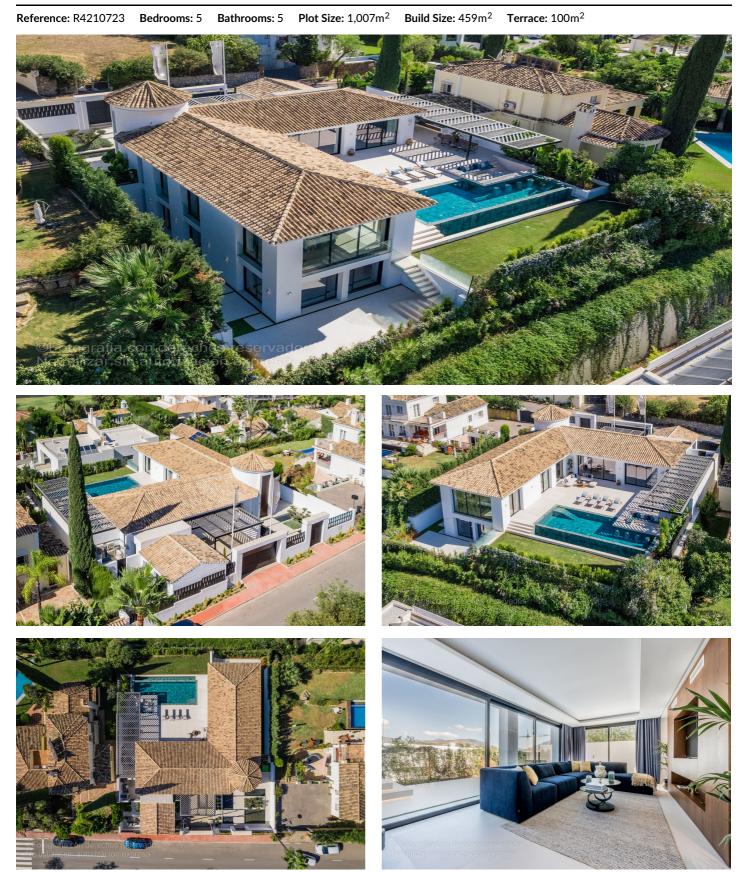

The property is unique. It offers accommodation and living areas all on one level with stunning views of the golf course and mountains.

The modern open plan kitchen, a large double sized living room, dining room, with impressive floor to ceiling windows, give access to a huge outdoor terrace with various ambiences, barbecue area and infinity pool. On this same level there are three large bedrooms and on the lower level another two bedrooms and entertainment area.

This is a villa of exceptional design, created to offer modern living and wellbeing.

Detached Villa, Nueva Andalucía, Costa del Sol. 5 Bedrooms, 5 Bathrooms, Built 459 m<sup>2</sup>, Terrace 100 m<sup>2</sup>, Garden/Plot 1007 m<sup>2</sup>.