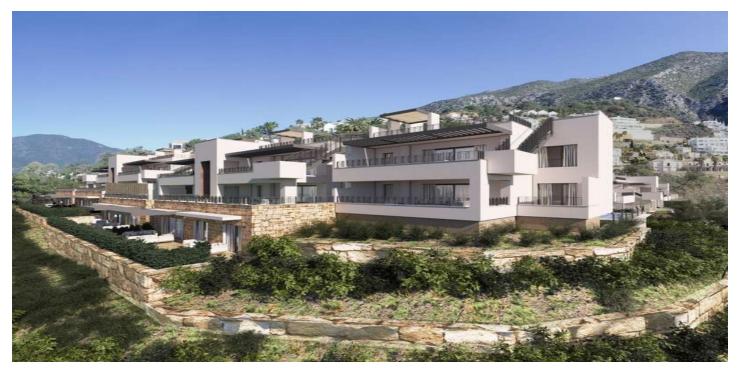

## Costa del Sol, Marbella

New project on the slopes of La Concha in Istán, Marbella. Set in an area of natural beauty with century old forests and panoramic views of both Marbella and the Istán reservoir. Within the project will be seven small residential complexes consisting of apartments, penthouses and semi-detached townhouses.

This is the first of those new complexes to get underway, comprising 32 apartments distributed across just four blocks of three floors. These properties are at the highest part of the development and therefore offer the best views, unrestricted views of Marbella and Gibraltar.

You will also find a communal swimming pool, stunning gardens, an underground parking space for each apartment as well as a storeroom.

**Features:** 

**Features Climate Control** Views Lift Air Conditioning Sea