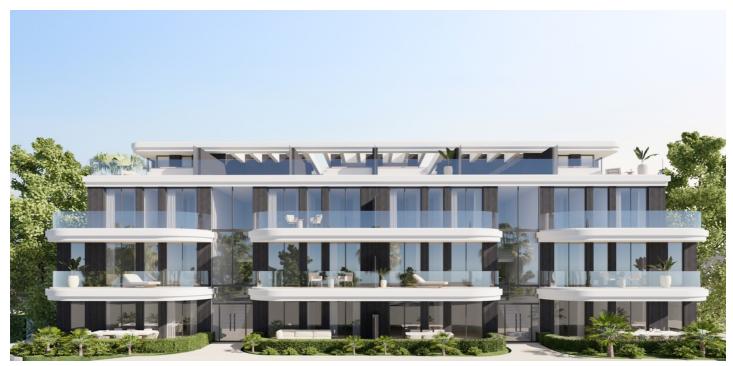

## Sea-view apartments and penthouses in Estepona

549,000 - 879,000 €

Reference: AP1439 Bedrooms: 2 - 3 Bathrooms: 2 - 3 Build Size: 97m<sup>2</sup> - 123m<sup>2</sup> Terrace: 9m<sup>2</sup> - 117m<sup>2</sup>

## Costa del Sol, Estepona

New project of luxury apartments and penthouses situated in Estepona, between the Sierra Bermeja Mountains and the sandy Costa del Sol beaches.

The project is within walking distance of nearby beaches and five minutes from the white-walled town center of Estepona with its popular square filled with bars, restaurants and shops.

Large floor-to-ceiling windows maximise natural light in the properties and offer spectacular views.

There are multiple terraces in most of the properties to allow you to enjoy both the sunrise and the sunset.