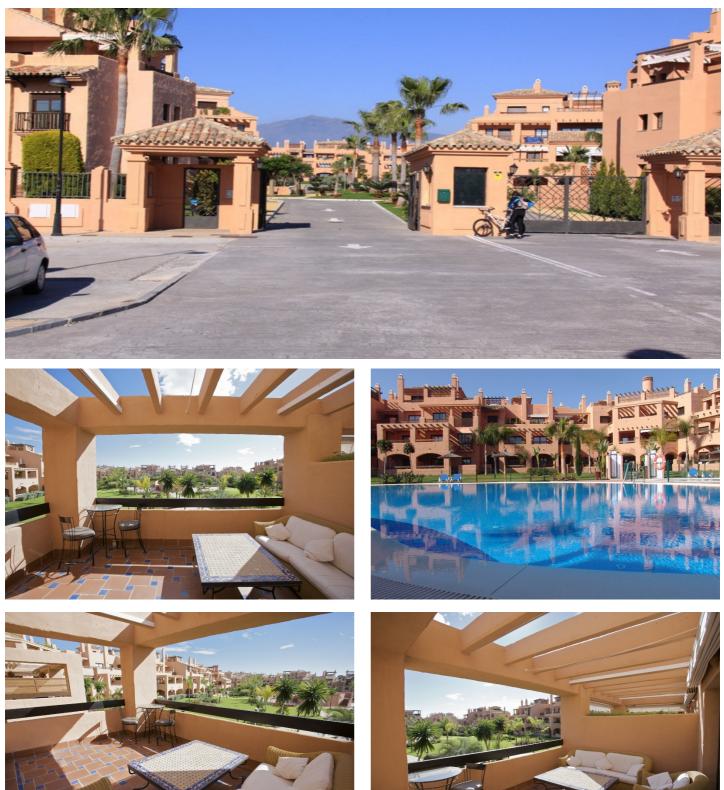

## Costa del Sol, Estepona

Middle Floor Apartment, Estepona, Costa del Sol. 3 Bedrooms, 2 Bathrooms, Built 0 m<sup>2</sup>.

Setting : Suburban, Beachside, Close To Sea, Urbanisation.
Orientation : South.
Condition : Excellent.
Pool : Communal, Children`s Pool.
Climate Control : Air Conditioning, Hot A/C, Cold A/C, Fireplace.
Views : Garden, Pool.
Features : Lift, Fitted Wardrobes, Near Transport, Private Terrace, Satellite TV, Gym, Paddle Tennis, Ensuite Bathroom, Marble Flooring, Double Glazing.
Furniture : Fully Furnished.
Kitchen : Fully Fitted.
Garden : Communal.
Security : Gated Complex, Entry Phone.
Parking : Communal.

## Features:

| Features         | Orientation     | Climate Control  |
|------------------|-----------------|------------------|
| Lift             | South           | Air Conditioning |
| Near Transport   |                 | Cold A/C         |
| Private Terrace  |                 | Hot A/C          |
| Satellite TV     |                 | Fireplace        |
| Ensuite Bathroom |                 |                  |
| Marble Flooring  |                 |                  |
| Double Glazing   |                 |                  |
| Fitted Wardrobes |                 |                  |
| Gym              |                 |                  |
| Paddle Tennis    |                 |                  |
| Views            | Setting         | Condition        |
| Garden           | Beachside       | Excellent        |
| Pool             | Urbanisation    |                  |
|                  | Close To Sea    |                  |
| Pool             | Furniture       | Kitchen          |
| Communal         | Fully Furnished | Fully Fitted     |
| Children`s Pool  |                 |                  |
| Garden           | Security        | Parking          |
| Communal         | Gated Complex   | Communal         |
|                  | Entry Phone     |                  |